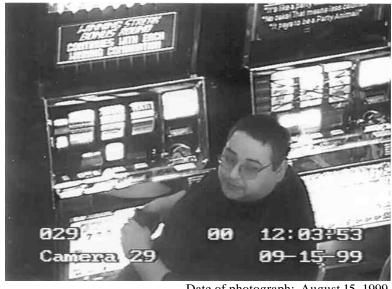

| Name: HENRY F. VALLEJOS |                     | Alias               | es: VALENTIN VALLEJOS    |
|-------------------------|---------------------|---------------------|--------------------------|
| Sex: MALE               | Race: HISPANIC      | Build: HEAVY L      | D.O.B: FEBRUARY 14, 1965 |
| Height: 5' 8"           | Weight: 350 LBS.    | Hair: BLACK Eyes:   | BROWN                    |
| Scars-Marks-Tattoos     | :TATTOO             | "HV" ON LEFT HAND   |                          |
| Effective Date Person   | n Placed on List:   | JANUARY 12, 2000    |                          |
| By: NMGCB Emplo         | yee and Title: SPEC | CIAL AGENT R. JAMES | SANCHEZ                  |
| Reason for Exclusion    | n: LARCENY          |                     |                          |

Date of photograph: August 15, 1999

st This document is open to public inspection and will be distributed to all licensed gaming establishments within the State of New Mexico and the Department of Public Safety for distribution to Law Enforcement Agencies in the State.